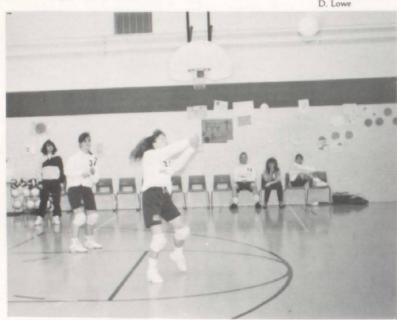

JV Front row: Jenny Pendleton, Denise McElhaney, Erin Polash, Brianna Yelsik Back row: Shelby Osborn, Lacey Crocker, Brandie Putnam, Kris Sefl, Shawna Bornemann.

D Lowe

R. Woody

V. Good

I'M COVERING YOUR BACK!
Jenny Powelson backs up Robin
Woody as she bumps up to the
setter. Jenny and Robin worked
well together.